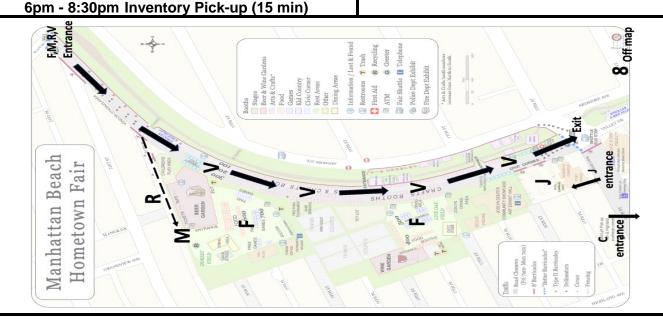

## FAIR ACCESS HOURS:

Friday: 4pm - 9pm Booth Construction

Saturday 5am - 6:45am\* Inventory Drop-off (15 min)

6:30am - 7pm Bus service to/from the Offsite Lot

9am - 6pm NO CARS, Fair walkers only

6pm - 7pm Inventory Pick-up (15 min)

\* Valley Dr. is closed from 6:45am - 9:00am for 10K Run

so no vehicles allowed

**Sunday:** 8am - 7pm Bus service to/from the Offsite Lot

**6am - 9am Inventory Drop-off (15 min)** 9am - 6pm NO CARS, Fair walkers only

INFORTANT INFORMATION.

Traffic is **ONE-WAY**. South on Valley Dr. from Pacific Ave. No one is allowed on Fairgrounds after 8:30pm.

Only Licensed Handicap vehicles can park in designated handicap spaces.